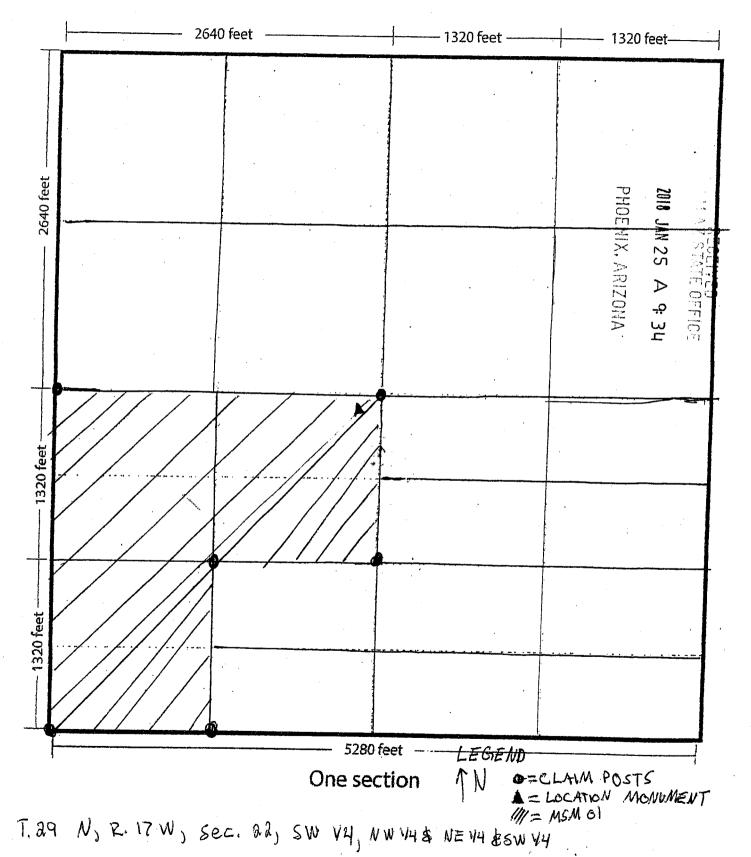

12:51

日南日30

bile Sate

2.111

<u>Claimant 5:</u>

| Name: TEILENCE S MIYAUCHT              |                       |
|----------------------------------------|-----------------------|
| Mailing Address: 3408 SOUTHERN VI      | SCA DR                |
| Signature: Jenn & Migan                | Date: <u>12-11-17</u> |
| Claimant 6:<br>NAME: Tammy Roussopulos |                       |
| MAILING ADDRESS: 2285 N Warwick Ave M  | eridian, IN 83646     |
| SIGNATURE: Jammy Roussopulos           |                       |
|                                        |                       |

PHOENIX, ARIZONA



AMC h h 8 1 P



> LOCATION MONUMENT 1=MSM 01

N V4& NE 14 & SW 14, SW 14, SEC. 22. JT. 29.N. R. 17W

0 4 4 9 C ر\_\_\_ ح

Aliquot measurement grid template Lines up with 1:9,000 scale map



#### DEPARTMENT OF INTERIOR **BUREAU OF LAND MANAGEMENT**

Input Parameters for Geographic Report with Land

System Id = CR

Admin State = AZ

Geo State =

### **Casetype Begins With**

### Case Disp Txt = AUTHORIZED, CANCELLED, EXPIRED, PENDING, REJECTED, RELINQUISHED, VOID, WITHDRAWN

Mer Twp Rng = 14 0290N 0170W

Section = 022, 999

Mtrs =

Commodity =

Commodity Txt =

Pending Org =

Pend Org Decode =

**Total Rows Returned:** 

6

NO WARRANTY IS MADE BY BLM FOR USE OF THE DATA FOR PURPOSES NOT INTENDED BY BLM

Page 1 of 1

RUN TIME: 09:31 AM

Adm State: AZ

### UNITED STATES DEPARTMENT OF INTERIOR BUREAU OF LAND MANAGEMENT GEOGRAPHIC REPORT WITH LAND Sorted by Serial Number

| Serial Numb<br>Total Case / |                  | 017637<br>8.790  |             |            |