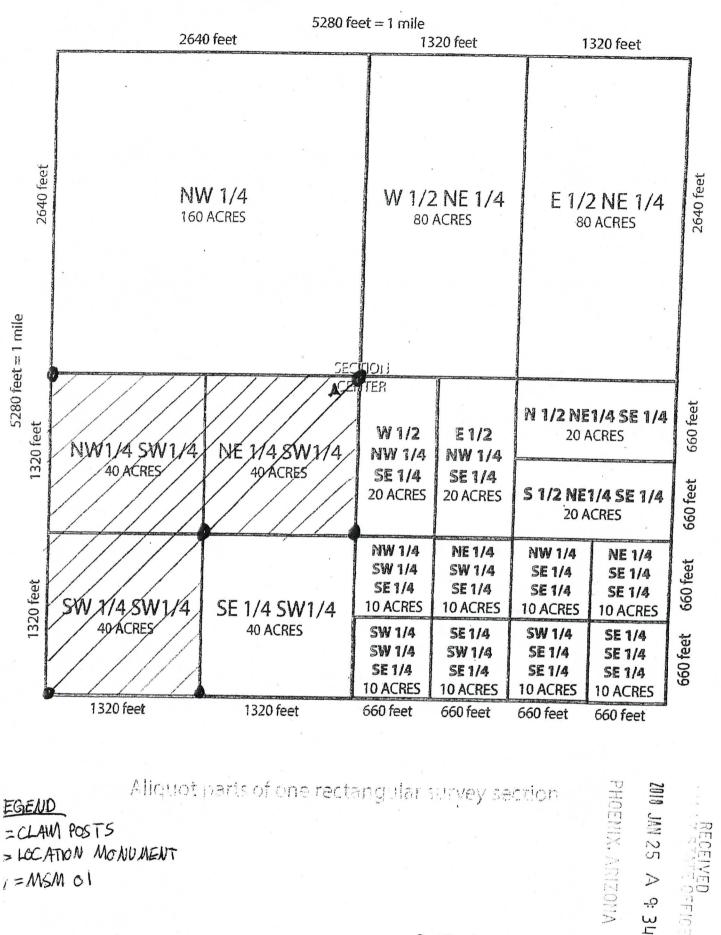

|                    |
|                                                                | 8102<br>1918       |

- 1

Filed Ath PLS acquirted ID 12:51

日南日30

bile Sate

2.111

<u>Claimant 5:</u>

| Name: TEILENCE S MIYAUCHT              |                       |
|----------------------------------------|-----------------------|
| Mailing Address: 3408 SOUTHERN VI      | SCA DR                |
| Signature: Jenn & Migan                | Date: <u>12-11-17</u> |
| Claimant 6:<br>NAME: Tammy Roussopulos |                       |
| MAILING ADDRESS: 2285 N Warwick Ave M  | eridian, IN 83646     |
| SIGNATURE: Jammy Roussopulos           |                       |
|                                        |                       |

PHOENIX, ARIZONA



AMC h h 8 1 P



> LOCATION MONUMENT 1=MSM 01

N V4& NE 14 & SW 14, SW 14, SEC. 22. JT. 29.N. R. 17W

0 4 4 9 C ر\_\_\_ ح

Aliquot measurement grid template Lines up with 1:9,000 scale map



#### DEPARTMENT OF INTERIOR **BUREAU OF LAND MANAGEMENT**

Input Parameters for Geographic Report with Land

System Id = CR

Admin State = AZ

Geo State =

### **Casetype Begins With**

### Case Disp Txt = AUTHORIZED, CANCELLED, EXPIRED, PENDING, REJECTED, RELINQUISHED, VOID, WITHDRAWN

Mer Twp Rng = 14 0290N 0170W

Section = 022, 999

Mtrs =

Commodity =

Commodity Txt =

Pending Org =

Pend Org Decode =

**Total Rows Returned:** 

6

NO WARRANTY IS MADE BY BLM FOR USE OF THE DATA FOR PURPOSES NOT INTENDED BY BLM

Page 1 of 1

RUN TIME: 09:31 AM

Adm State: AZ

### UNITED STATES DEPARTMENT OF INTERIOR BUREAU OF LAN